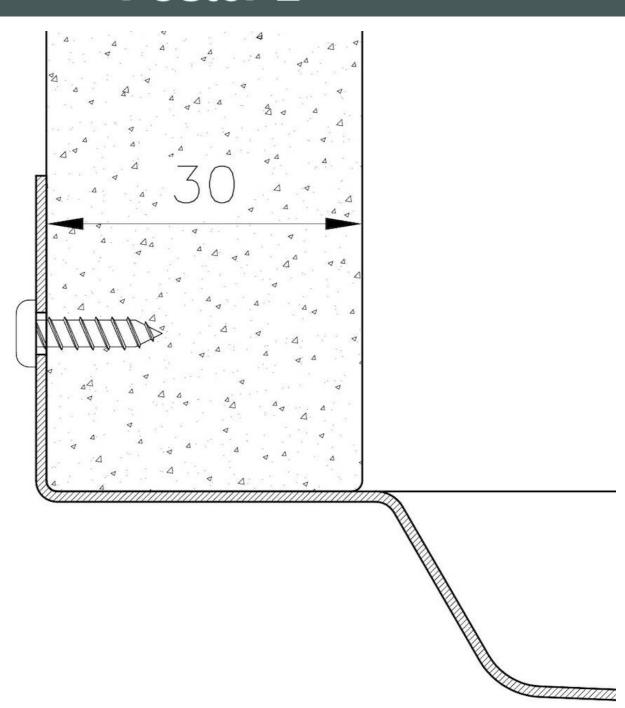

| Bowl dimension                  | 24" x 18"                                                                                                                                                                                                                                                                                                                                      |
|---------------------------------|------------------------------------------------------------------------------------------------------------------------------------------------------------------------------------------------------------------------------------------------------------------------------------------------------------------------------------------------|
| Number of bowls                 | 1 bowl                                                                                                                                                                                                                                                                                                                                         |
| Waste fitting                   | 3,5" drain                                                                                                                                                                                                                                                                                                                                     |
| FEATURES                        |                                                                                                                                                                                                                                                                                                                                                |
| GUN METAL                       | The Gun Metal finish is obtained by treating steel with a physical process called PVD (Phisical Vacuum Deposition) which deposits particles of noble metals on the surface. The result is a unique and refined aesthetic effect, and an improvement of the mechanical properties of the steel which is more resistant to impact and scratches. |
| PHANTOM BASE 30 mm              | The Phantom BASE sink's bottoms are specifically engineered to be coupled with sinks made out of slabs. The perimetric trough makes for a simple and perfect installation. This version of Phantom BASE is meant for slabs of 30mm thickness.                                                                                                  |
| PHANTOM BASE WITHOUT<br>WELDING | The steel bottom Phantom BASE solves the problem of water draining of slab sinks, because the slope built into the moulded bottom ensures perfect draining. The radius and sloped profile of Phantom BASE guarantee great practicality and hygiene in everyday cleaning.                                                                       |
| High thickness                  | 1.5 mm thick steel. A significant thickness, which guarantees the maximum sturdiness and durability.                                                                                                                                                                                                                                           |
| Small radius                    | Bowls with squared shapes with a modern design and an increased capacity, for a minimal aesthetics connected with an extreme practicity.                                                                                                                                                                                                       |
| Basket 3,5" waste fitting       | The drain is equipped with a large 3.5" drain, with the practical basket cap that prevents the discharge of solid parts.                                                                                                                                                                                                                       |

### **TECHNICAL DATA**