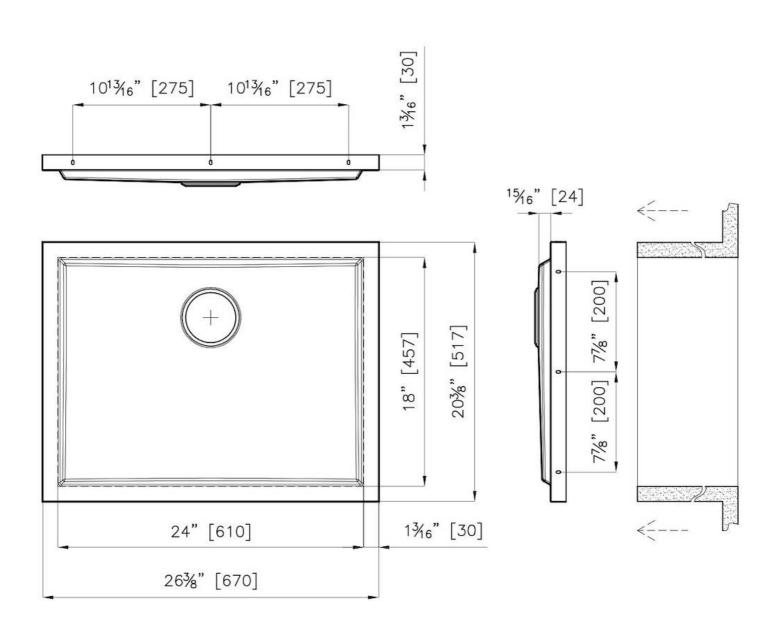

#### **DETAILS**

| Coloring Gun Metal  Finish PVD  Material AISI 304 stainless steel  Texture Foster brushed  Dimensions 26 NAMY x 20 NAMY Boxed packing  Built-in hole View technical data sheet | Series            | Phantom Base                              |
|--------------------------------------------------------------------------------------------------------------------------------------------------------------------------------|-------------------|-------------------------------------------|
| Material AISI 304 stainless steel  Texture Foster brushed  Dimensions 26 3/8" x 20 3/8"  Standard fittings Drain Boxed packing                                                 | Coloring          | Gun Metal                                 |
| Texture Foster brushed  Dimensions 26 3/8" x 20 3/8"  Standard fittings Drain Boxed packing                                                                                    | Finish            | PVD                                       |
| Dimensions  26 3/8" x 20 3/8"  Standard fittings  Drain Boxed packing                                                                                                          | Material          | AISI 304 stainless steel                  |
| Standard fittings  Drain Boxed packing                                                                                                                                         | Texture           | Foster brushed                            |
| Boxed packing                                                                                                                                                                  | Dimensions        | 26 <sup>3/8</sup> " x 20 <sup>3/8</sup> " |
| Built-in hole View technical data sheet                                                                                                                                        | Standard fittings |                                           |
|                                                                                                                                                                                | Built-in hole     | View technical data sheet                 |

| Bowl dimension                  | 24" x 18"                                                                                                                                                                                                                                                                                                                                      |
|---------------------------------|------------------------------------------------------------------------------------------------------------------------------------------------------------------------------------------------------------------------------------------------------------------------------------------------------------------------------------------------|
| Number of bowls                 | 1 bowl                                                                                                                                                                                                                                                                                                                                         |
| Waste fitting                   | 3,5" drain                                                                                                                                                                                                                                                                                                                                     |
| FEATURES                        |                                                                                                                                                                                                                                                                                                                                                |
| GUN METAL                       | The Gun Metal finish is obtained by treating steel with a physical process called PVD (Phisical Vacuum Deposition) which deposits particles of noble metals on the surface. The result is a unique and refined aesthetic effect, and an improvement of the mechanical properties of the steel which is more resistant to impact and scratches. |
| PHANTOM BASE 30 mm              | The Phantom BASE sink's bottoms are specifically engineered to be coupled with sinks made out of slabs. The perimetric trough makes for a simple and perfect installation. This version of Phantom BASE is meant for slabs of 30mm thickness.                                                                                                  |
| PHANTOM BASE WITHOUT<br>WELDING | The steel bottom Phantom BASE solves the problem of water draining of slab sinks, because the slope built into the moulded bottom ensures perfect draining. The radius and sloped profile of Phantom BASE guarantee great practicality and hygiene in everyday cleaning.                                                                       |
| High thickness                  | 1.5 mm thick steel. A significant thickness, which guarantees the maximum sturdiness and durability.                                                                                                                                                                                                                                           |
| Small radius                    | Bowls with squared shapes with a modern design and an increased capacity, for a minimal aesthetics connected with an extreme practicity.                                                                                                                                                                                                       |
| Basket 3,5" waste fitting       | The drain is equipped with a large 3.5" drain, with the practical basket cap that prevents the discharge of solid parts.                                                                                                                                                                                                                       |

### **TECHNICAL DATA**