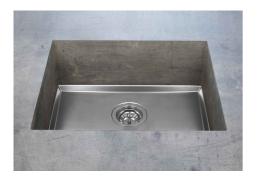

### Sink Phantom Base Gun Metal 24" x 18" (30mm thk)

Kitchen Sinks

Code: 5523 906

PVD Gun Metal AISI 304 Stainless steel Foster brushed

#### **DETAILS**

| Coloring Gun Metal  Finish PVD  Material AISI 304 stainless steel  Texture Foster brushed  Dimensions 26 NAMY x 20 NAMY Boxed packing  Built-in hole View technical data sheet | Series            | Phantom Base                              |
|--------------------------------------------------------------------------------------------------------------------------------------------------------------------------------|-------------------|-------------------------------------------|
| Material AISI 304 stainless steel  Texture Foster brushed  Dimensions 26 3/8" x 20 3/8"  Standard fittings Drain Boxed packing                                                 | Coloring          | Gun Metal                                 |
| Texture Foster brushed  Dimensions 26 3/8" x 20 3/8"  Standard fittings Drain Boxed packing                                                                                    | Finish            | PVD                                       |
| Dimensions  26 3/8" x 20 3/8"  Standard fittings  Drain Boxed packing                                                                                                          | Material          | AISI 304 stainless steel                  |
| Standard fittings  Drain Boxed packing                                                                                                                                         | Texture           | Foster brushed                            |
| Boxed packing                                                                                                                                                                  | Dimensions        | 26 <sup>3/8</sup> " x 20 <sup>3/8</sup> " |
| Built-in hole View technical data sheet                                                                                                                                        | Standard fittings |                                           |
|                                                                                                                                                                                | Built-in hole     | View technical data sheet                 |

| Bowl dimension                  | 24" x 18"                                                                                                                                                                                                                                                                                                                                      |
|---------------------------------|------------------------------------------------------------------------------------------------------------------------------------------------------------------------------------------------------------------------------------------------------------------------------------------------------------------------------------------------|
| Number of bowls                 | 1 bowl                                                                                                                                                                                                                                                                                                                                         |
| Waste fitting                   | 3,5" drain                                                                                                                                                                                                                                                                                                                                     |
| FEATURES                        |                                                                                                                                                                                                                                                                                                                                                |
| GUN METAL                       | The Gun Metal finish is obtained by treating steel with a physical process called PVD (Phisical Vacuum Deposition) which deposits particles of noble metals on the surface. The result is a unique and refined aesthetic effect, and an improvement of the mechanical properties of the steel which is more resistant to impact and scratches. |
| PHANTOM BASE 30 mm              | The Phantom BASE sink's bottoms are specifically engineered to be coupled with sinks made out of slabs. The perimetric trough makes for a simple and perfect installation. This version of Phantom BASE is meant for slabs of 30mm thickness.                                                                                                  |
| PHANTOM BASE WITHOUT<br>WELDING | The steel bottom Phantom BASE solves the problem of water draining of slab sinks, because the slope built into the moulded bottom ensures perfect draining. The radius and sloped profile of Phantom BASE guarantee great practicality and hygiene in everyday cleaning.                                                                       |
| High thickness                  | 1.5 mm thick steel. A significant thickness, which guarantees the maximum sturdiness and durability.                                                                                                                                                                                                                                           |
| Small radius                    | Bowls with squared shapes with a modern design and an increased capacity, for a minimal aesthetics connected with an extreme practicity.                                                                                                                                                                                                       |
| Basket 3,5" waste fitting       | The drain is equipped with a large 3.5" drain, with the practical basket cap that prevents the discharge of solid parts.                                                                                                                                                                                                                       |