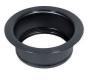

### Sink Phantom Base Gun Metal 24" x 18" (30mm thk)

Kitchen Sinks

Code: 5523 906

PVD Gun Metal AISI 304 Stainless steel Foster brushed

#### **DETAILS**

| Coloring Gun Metal  Finish PVD  Material AISI 304 stainless steel  Texture Foster brushed  Dimensions 26 NAMY x 20 NAMY Boxed packing  Built-in hole View technical data sheet | Series            | Phantom Base                              |
|--------------------------------------------------------------------------------------------------------------------------------------------------------------------------------|-------------------|-------------------------------------------|
| Material AISI 304 stainless steel  Texture Foster brushed  Dimensions 26 3/8" x 20 3/8"  Standard fittings Drain Boxed packing                                                 | Coloring          | Gun Metal                                 |
| Texture Foster brushed  Dimensions 26 3/8" x 20 3/8"  Standard fittings Drain Boxed packing                                                                                    | Finish            | PVD                                       |
| Dimensions  26 3/8" x 20 3/8"  Standard fittings  Drain Boxed packing                                                                                                          | Material          | AISI 304 stainless steel                  |
| Standard fittings  Drain Boxed packing                                                                                                                                         | Texture           | Foster brushed                            |
| Boxed packing                                                                                                                                                                  | Dimensions        | 26 <sup>3/8</sup> " x 20 <sup>3/8</sup> " |
| Built-in hole View technical data sheet                                                                                                                                        | Standard fittings |                                           |
|                                                                                                                                                                                | Built-in hole     | View technical data sheet                 |

| Bowl dimension                  | 24" x 18"                                                                                                                                                                                                                                                                                                                                      |
|---------------------------------|------------------------------------------------------------------------------------------------------------------------------------------------------------------------------------------------------------------------------------------------------------------------------------------------------------------------------------------------|
| Number of bowls                 | 1 bowl                                                                                                                                                                                                                                                                                                                                         |
| Waste fitting                   | 3,5" drain                                                                                                                                                                                                                                                                                                                                     |
| FEATURES                        |                                                                                                                                                                                                                                                                                                                                                |
| GUN METAL                       | The Gun Metal finish is obtained by treating steel with a physical process called PVD (Phisical Vacuum Deposition) which deposits particles of noble metals on the surface. The result is a unique and refined aesthetic effect, and an improvement of the mechanical properties of the steel which is more resistant to impact and scratches. |
| PHANTOM BASE 30 mm              | The Phantom BASE sink's bottoms are specifically engineered to be coupled with sinks made out of slabs. The perimetric trough makes for a simple and perfect installation. This version of Phantom BASE is meant for slabs of 30mm thickness.                                                                                                  |
| PHANTOM BASE WITHOUT<br>WELDING | The steel bottom Phantom BASE solves the problem of water draining of slab sinks, because the slope built into the moulded bottom ensures perfect draining. The radius and sloped profile of Phantom BASE guarantee great practicality and hygiene in everyday cleaning.                                                                       |
| High thickness                  | 1.5 mm thick steel. A significant thickness, which guarantees the maximum sturdiness and durability.                                                                                                                                                                                                                                           |
| Small radius                    | Bowls with squared shapes with a modern design and an increased capacity, for a minimal aesthetics connected with an extreme practicity.                                                                                                                                                                                                       |
| Basket 3,5" waste fitting       | The drain is equipped with a large 3.5" drain, with the practical basket cap that prevents the discharge of solid parts.                                                                                                                                                                                                                       |