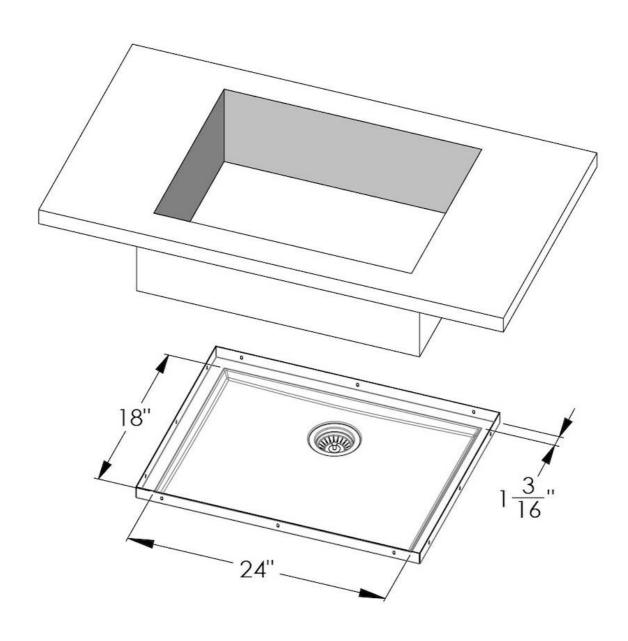

#### **DETAILS**

| Coloring Gun Metal  Finish PVD  Material AISI 304 stainless steel  Texture Foster brushed  Dimensions 26 NAMY x 20 NAMY Boxed packing  Built-in hole View technical data sheet | Series            | Phantom Base                              |
|--------------------------------------------------------------------------------------------------------------------------------------------------------------------------------|-------------------|-------------------------------------------|
| Material AISI 304 stainless steel  Texture Foster brushed  Dimensions 26 3/8" x 20 3/8"  Standard fittings Drain Boxed packing                                                 | Coloring          | Gun Metal                                 |
| Texture Foster brushed  Dimensions 26 3/8" x 20 3/8"  Standard fittings Drain Boxed packing                                                                                    | Finish            | PVD                                       |
| Dimensions  26 3/8" x 20 3/8"  Standard fittings  Drain Boxed packing                                                                                                          | Material          | AISI 304 stainless steel                  |
| Standard fittings  Drain Boxed packing                                                                                                                                         | Texture           | Foster brushed                            |
| Boxed packing                                                                                                                                                                  | Dimensions        | 26 <sup>3/8</sup> " x 20 <sup>3/8</sup> " |
| Built-in hole View technical data sheet                                                                                                                                        | Standard fittings |                                           |
|                                                                                                                                                                                | Built-in hole     | View technical data sheet                 |

| Bowl dimension                  | 24" x 18"                                                                                                                                                                                                                                                                                                                                      |
|---------------------------------|------------------------------------------------------------------------------------------------------------------------------------------------------------------------------------------------------------------------------------------------------------------------------------------------------------------------------------------------|
| Number of bowls                 | 1 bowl                                                                                                                                                                                                                                                                                                                                         |
| Waste fitting                   | 3,5" drain                                                                                                                                                                                                                                                                                                                                     |
| FEATURES                        |                                                                                                                                                                                                                                                                                                                                                |
| GUN METAL                       | The Gun Metal finish is obtained by treating steel with a physical process called PVD (Phisical Vacuum Deposition) which deposits particles of noble metals on the surface. The result is a unique and refined aesthetic effect, and an improvement of the mechanical properties of the steel which is more resistant to impact and scratches. |
| PHANTOM BASE 30 mm              | The Phantom BASE sink's bottoms are specifically engineered to be coupled with sinks made out of slabs. The perimetric trough makes for a simple and perfect installation. This version of Phantom BASE is meant for slabs of 30mm thickness.                                                                                                  |
| PHANTOM BASE WITHOUT<br>WELDING | The steel bottom Phantom BASE solves the problem of water draining of slab sinks, because the slope built into the moulded bottom ensures perfect draining. The radius and sloped profile of Phantom BASE guarantee great practicality and hygiene in everyday cleaning.                                                                       |
| High thickness                  | 1.5 mm thick steel. A significant thickness, which guarantees the maximum sturdiness and durability.                                                                                                                                                                                                                                           |
| Small radius                    | Bowls with squared shapes with a modern design and an increased capacity, for a minimal aesthetics connected with an extreme practicity.                                                                                                                                                                                                       |
| Basket 3,5" waste fitting       | The drain is equipped with a large 3.5" drain, with the practical basket cap that prevents the discharge of solid parts.                                                                                                                                                                                                                       |

### **TECHNICAL DATA**